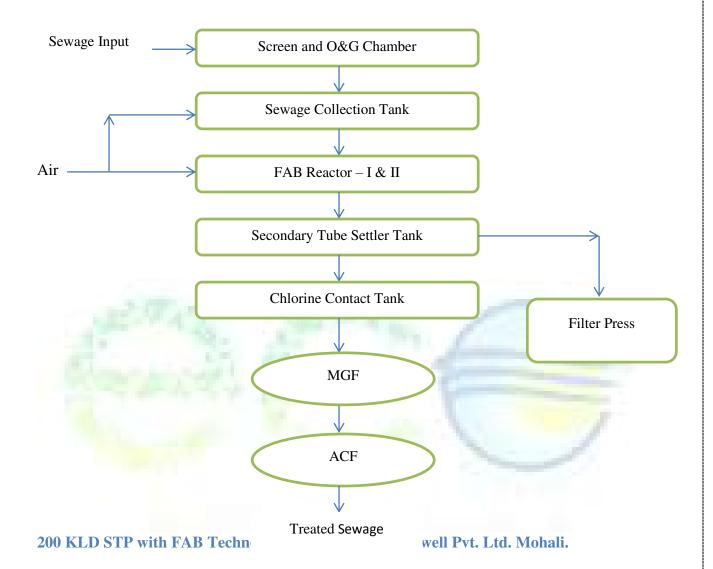

|                                 |                                    | TYY D 111 0 11 1 1 1 1 1 1 1 1 1 1 1 1 1 1              |
|---------------------------------|------------------------------------|---------------------------------------------------------|
|                                 |                                    | KLD will be flushing water demand met from treated      |
|                                 |                                    | wastewater.                                             |
|                                 |                                    | About 149 KLD of wastewater will be generated           |
|                                 |                                    | which is being treated in installed STP of capacity 200 |
|                                 |                                    | KLD based on MBBR technology within the project         |
|                                 |                                    | premises.                                               |
|                                 |                                    | About, 553 kg/day of solid waste will be generated      |
|                                 |                                    | from the project, which will be segregated at source    |
|                                 |                                    | into biodegradable and recyclable waste by providing    |
|                                 |                                    | bins, biodegradable waste will be treated in            |
|                                 |                                    | mechanical composter of 300 Kg capacity, recyclable     |
|                                 |                                    | waste will be recycled through authorized recyclers     |
|                                 |                                    | and managed as per as the Solid Waste Management        |
|                                 |                                    | Rules, 2016.                                            |
| 7.                              | Breakup of the Project Area        | -                                                       |
|                                 | a) Submergence area                | Not Applicable                                          |
| 8.                              | Break up of project affected       | Not Applicable                                          |
|                                 | population with enumeration of     |                                                         |
|                                 | those losing houses/dwelling units |                                                         |
|                                 | only, agricultural land only both  |                                                         |
| dwelling units and agricultural |                                    |                                                         |
|                                 | land and landless laborers/land    |                                                         |
|                                 | landless laborers / artisans.      |                                                         |
|                                 | a) SC/ST/ Adivasis                 | Not Applicable                                          |
|                                 | b) Others (Please indicate whether | Not Applicable                                          |
|                                 | these figures are based on any     |                                                         |
|                                 | scientific and systematic survey   |                                                         |
|                                 | carried out or only provisional    |                                                         |
|                                 | figures. if a survey has been      |                                                         |
|                                 | carried out give details and year  |                                                         |
|                                 | of survey)                         |                                                         |
| 9                               | Financial details                  |                                                         |
|                                 | a) Project cost as originally      | The total cost of the project is Rs. 296.81 Crores.     |
|                                 | planned and subsequent             | Revised cost of the project is Rs. 297.60 Crores        |
|                                 | revised estimates and the year     | (Year' 2021).                                           |
|                                 | of price reference.                |                                                         |
|                                 | b) Allocations made for            | As per allocation made in EC letter, Rs. 7 lakhs per    |
|                                 | environmental management           | annum will be incurred on account of recurring          |
|                                 | please with item wise and year     | charges during operation phase.                         |
|                                 | of assessment.                     |                                                         |
|                                 | -                                  | enarges during operation phase.                         |

|       | NOC/ land use conformity certificate from Dept.                                                                                                                                                                                               |                                                                                                  |
|-------|-----------------------------------------------------------------------------------------------------------------------------------------------------------------------------------------------------------------------------------------------|--------------------------------------------------------------------------------------------------|
|       | of Town and Country Planning or other concerned                                                                                                                                                                                               |                                                                                                  |
|       | Authority under whom jurisdiction, the site fall.                                                                                                                                                                                             |                                                                                                  |
| xii.  | Besides above, the project proponent shall also comply with siting criteria/ guidelines, standard operating practices, code of practice and guidelines if any prescribed by the SPCB/CPCB/MoEF&CC for such type of projects.                  |                                                                                                  |
| xiii. | The project proponent shall get the layout plans approved from the Competent Authority for the activities/ establishments to be set up at project site in consonance of the project proposal for which this environment clearance is applied. | Agreed and complied, the layout plan has been already approved by Assistant Town Planner, GMADA. |

#### III. WATER QUALITY AND PRESERVATION

| SI.No. | <b>Compliance Conditions</b>                                                                                                                                                                                                                                                                                                                                         | Compliance Reply                                                                              |
|--------|----------------------------------------------------------------------------------------------------------------------------------------------------------------------------------------------------------------------------------------------------------------------------------------------------------------------------------------------------------------------|-----------------------------------------------------------------------------------------------|
| i.     | The natural drain system should be maintained for ensuring unrestricted flow of water.                                                                                                                                                                                                                                                                               | Agreed, Natural drainage system has been maintained and same will not be altered in any case. |
| ii.    | No construction shall be allowed to obstruct the natural drainage through the site, on wetland and water bodies. Check dams, bio-swales, landscape, and other sustainable urban drainage systems (SUDS) are allowed for maintaining the drainage pattern and to harvest rain water.                                                                                  | Agreed, natural drainage has not been disturbed in the project.                               |
| iii.   | Buildings shall be designed to follow the natural topography as much as possible. Minimum cutting and filling should be done.                                                                                                                                                                                                                                        | Agreed, the same is being complied.                                                           |
| iv.    | The total water requirement for the project will be 186 KL/day, out of which fresh water demand of 124 KL /day shall be met through borewell and remaining through recycling of treated wastewater from the already installed STP of 200 KLD within the project. Total fresh water use shall not exceed the proposed requirement as provided in the project details. | Agreed, the total fresh water quantity will not be increased beyond the approved quantity.    |
| V.     | a) The total wastewater generation from the project will be 149 KL/day, which will be treated in already installed STP of 200 KLD within the project. As proposed, reuse of treated wastewater shall be as under:                                                                                                                                                    | Agreed,  a. The wastewater generated is being treated in installed STP of 200 KLD capacity.   |

|        | minimum one recharge bore per 5,000 square meters of plot area and storage capacity of minimum one day of total fresh water requirement shall be provided. In areas where ground water recharge is not feasible, the rain water should be harvested and stored for reuse. As per the proposal submitted by the project proponent 5 no. rain water recharge pits have already been constructed for ground water recharging as per the CGWB norms. The ground water shall not be withdrawn without approval from the Competent Authority. | has been obtained from CGWA and then later from PWRDA department. Copy of approval is attached along as Annexure 9.                                                                              |
|--------|-----------------------------------------------------------------------------------------------------------------------------------------------------------------------------------------------------------------------------------------------------------------------------------------------------------------------------------------------------------------------------------------------------------------------------------------------------------------------------------------------------------------------------------------|--------------------------------------------------------------------------------------------------------------------------------------------------------------------------------------------------|
| xvi.   | All recharge should be limited to shallow aquifer.                                                                                                                                                                                                                                                                                                                                                                                                                                                                                      | Agreed.                                                                                                                                                                                          |
| xvii.  | No ground water shall be used during construction phase of the project. Only treated sewage/wastewater shall be used. A proper record in this regard should be maintained and available at site.                                                                                                                                                                                                                                                                                                                                        | Agreed, no ground water was used for construction activities. Only treated wastewater was used for construction activities.                                                                      |
| xviii. | Any ground water dewatering should be properly managed and shall conform to the approvals and the guidelines of the CGWA in the matter. Formal approval shall be taken from the CGWA for any ground water abstraction or dewatering.                                                                                                                                                                                                                                                                                                    | Agreed and complied, permission for ground water abstraction has already been obtained from CGWA and later from PWRDA department. Copy of approval is attached along as <b>Annexure 9.</b>       |
| xix.   | The quantity of fresh water usage, water recycling and rainwater harvesting shall be measured and recorded to monitor the water balance as projected by the project proponent. The record shall be submitted to the Regional Office, MoEF&CC along with six monthly Monitoring reports.                                                                                                                                                                                                                                                 | Agreed and complied, the records of fresh water usage, treated water from STP, etc. are being maintained within the project premises.                                                            |
| XX.    | Sewage shall be treated in the STP with tertiary treatment. STP shall be installed in a phased manner viz a viz in the module system designed in such a way so as to efficiently treat the wastewater with an increase in its quantity due to rise in occupancy. The treated effluent from STP shall be recycled/reused for flushing and gardening. No treated water shall be disposed of into the municipal storm water drain.                                                                                                         | Agreed, sewage treatment plant (STP) of 200 KLD capacity has been installed within the project premises. Treated water is being utilized within the project for flushing & landscaping purposes. |
| xxi.   | No sewage or untreated effluent water would be discharged through storm water drains. Onsite sewage treatment of capacity of treating 100% waste water to be installed. The installation of the Sewage                                                                                                                                                                                                                                                                                                                                  | Agreed and complied, no treated/untreated wastewater is being discharged into storm water drains. Sewage treatment plant of 200 KLD                                                              |