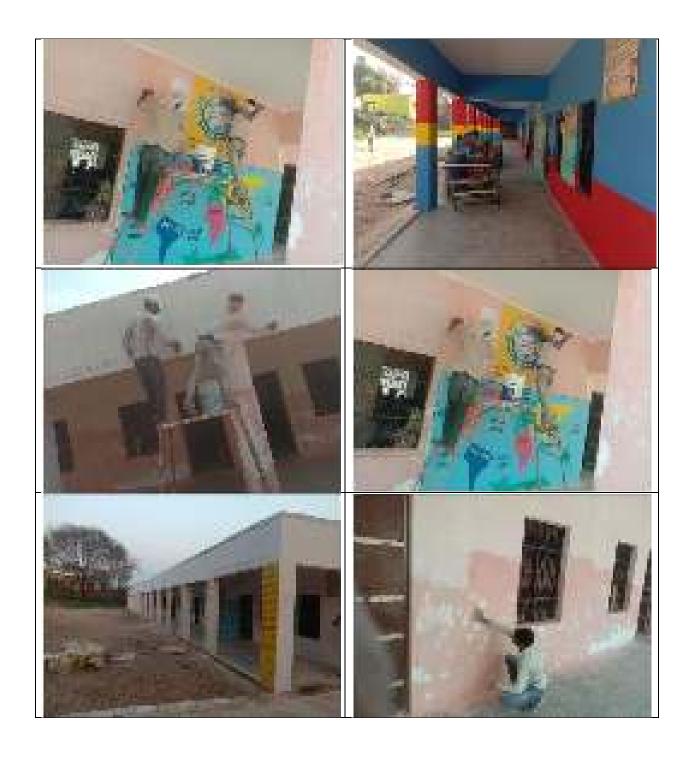

| xviii. | Construction and Demolition Waste Processing       | Agreed and complied. During construction   |
|--------|----------------------------------------------------|--------------------------------------------|
|        | and Disposal site shall be identified and required | phase of the project, the construction and |
|        | dust mitigation measure be notified at the site.   | demolition waste processing and disposal   |
|        |                                                    | sites have been identified. Required       |
|        |                                                    | mitigation measures have been              |
|        |                                                    | implemented at the site.                   |