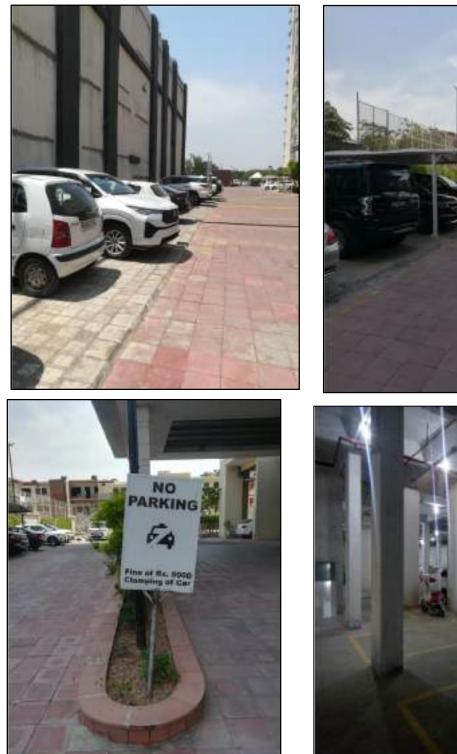

| Sr. No. | <b>Compliance Conditions</b>                                                                                                                                                                                                                                                                                                                                                                                                                     | Compliance Reply                                                                                                                                                                                                                                                                                                                                                                                       |
|---------|--------------------------------------------------------------------------------------------------------------------------------------------------------------------------------------------------------------------------------------------------------------------------------------------------------------------------------------------------------------------------------------------------------------------------------------------------|--------------------------------------------------------------------------------------------------------------------------------------------------------------------------------------------------------------------------------------------------------------------------------------------------------------------------------------------------------------------------------------------------------|
| i.      | Notification GSR 94(E) dated 25.01.2018 of<br>MoEF&CC regarding Mandatory Implementation<br>of Dust Mitigation Measures for Construction and<br>Demolition Activities for projects requiring<br>Environmental Clearance shall be complied with.                                                                                                                                                                                                  | The construction of the expansion part has<br>not yet started. All necessary steps like<br>barricading sheets around construction<br>area, tarpaulin sheets for covering vehicles<br>carrying construction materials, etc. will<br>be followed to reduce the air pollution<br>during the construction phase. Water<br>sprinkling will be done regularly to<br>suppress dust during construction phase. |
| ii.     | A management plan shall be drawn up and<br>implemented to contain the current exceedance in<br>ambient air quality at the site.                                                                                                                                                                                                                                                                                                                  | Landscaping has been provided to<br>maintain air quality. Photographs<br>regarding the same are enclosed as<br><b>Annexure-2.</b> Further, necessary steps<br>will be taken during expansion work i.e.<br>tarpaulin sheets, barricading in<br>commercial part, etc.                                                                                                                                    |
| iii.    | The project proponent shall install system to<br>carryout Ambient Air Quality monitoring for<br>common/criterion parameters relevant-to the main<br>pollutants released (e.g., PM10 and PM2.5)<br>covering upwind and downwind directions during<br>the construction period.                                                                                                                                                                     | Ambient air quality is being monitored at<br>regular intervals after every six months.<br>Recent test results are enclosed as<br>Annexure-9.                                                                                                                                                                                                                                                           |
| iv.     | Diesel power generating sets proposed as source of<br>backup power should be of enclosed type and<br>conform to rules made under the Environment<br>(Protection) Act, 1986. The height of stack of DG<br>sets should be equal to the height needed for the<br>combined capacity of all proposed DG sets. Use of<br>low sulphur diesel. The location of the DG sets may<br>be decided with in consultation with State Pollution<br>Control Board. | Sulphur diesel type and confirm to EPA.<br>Stack of adequate height as per the norms<br>has been provided with the DG sets.                                                                                                                                                                                                                                                                            |

|        | waste shall be managed as per the provisions of the<br>Construction and Demolition Waste Rules 2016.                                                                                                                                                                                                                                                                                         |                                                                                                                                                                                                                                                                                                                                                                                                                                                                                                                                 |
|--------|----------------------------------------------------------------------------------------------------------------------------------------------------------------------------------------------------------------------------------------------------------------------------------------------------------------------------------------------------------------------------------------------|---------------------------------------------------------------------------------------------------------------------------------------------------------------------------------------------------------------------------------------------------------------------------------------------------------------------------------------------------------------------------------------------------------------------------------------------------------------------------------------------------------------------------------|
| xiii.  | The diesel generator sets to be used during<br>construction phase shall be low sulphur diesel type<br>and shall conform to Environmental (Protection)<br>prescribed for air and noise emission standards.                                                                                                                                                                                    | Agreed, DG set installed are of low<br>Sulphur diesel type and confirm to EPA<br>Photographs of DG sets are enclosed a<br>Annexure 2.                                                                                                                                                                                                                                                                                                                                                                                           |
| xiv.   | The gaseous emissions from DG set shall be<br>dispersed through adequate stack height as per<br>CPCB standards. Acoustic enclosure shall be<br>provided to the DG sets to mitigate the noise<br>pollution. Low sulphur diesel shall be used. The<br>location of the DG set and exhaust pipe height shall<br>be as per the provisions of the Central Pollution<br>Control Board (CPCB) norms. | Agreed and complied, DG set installed ar<br>of low Sulphur diesel type and confirm to<br>EPA. Also, acoustic enclosure as well a<br>stack of adequate height as per the norm<br>has been provided with DG sets<br>Photographs of DG sets are enclosed a<br><b>Annexure 2.</b>                                                                                                                                                                                                                                                   |
| XV.    | For indoor air quality the ventilation provisions as<br>per National Building Code of India.                                                                                                                                                                                                                                                                                                 | Agreed, NBC has been followed in th project.                                                                                                                                                                                                                                                                                                                                                                                                                                                                                    |
| xvi.   | Roads leading to or at construction site must be<br>paved and blacktopped (i.e., metallic road).                                                                                                                                                                                                                                                                                             | Agreed and complied.                                                                                                                                                                                                                                                                                                                                                                                                                                                                                                            |
| xvii.  | Dust Mitigation measures shall be displayed<br>prominently at the construction site for easy public<br>viewing.                                                                                                                                                                                                                                                                              | Agreed and complied. The construction of<br>the expansion part has not yet started. All<br>necessary steps like barricading sheet<br>around construction area, tarpaulin sheet<br>for covering vehicles carrying<br>construction materials, etc. will be<br>followed to reduce the air pollution during<br>the construction phase. Water sprinkling<br>will be done regularly to suppress dus<br>during construction phase. All necessary<br>measures will be followed during<br>construction phase for easy public<br>viewing. |
| xviii. | Construction and Demolition Waste Processing<br>and Disposal site shall be identified and required<br>dust mitigation measure be notified at the site.                                                                                                                                                                                                                                       | Agreed and complied. During construction<br>phase of the project, the construction an<br>demolition waste processing and disposa<br>sites will be identified. Require                                                                                                                                                                                                                                                                                                                                                           |