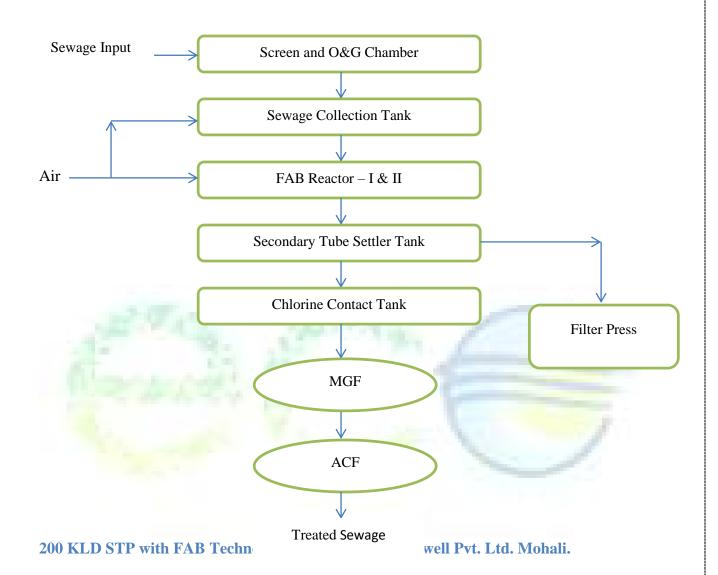

| 6. | Salient features                                                                                     |                                                                                                                                                                                                                                                                                                                                                                                                                                                                                        |
|----|------------------------------------------------------------------------------------------------------|----------------------------------------------------------------------------------------------------------------------------------------------------------------------------------------------------------------------------------------------------------------------------------------------------------------------------------------------------------------------------------------------------------------------------------------------------------------------------------------|
| 6. | Salient features         a) Of the Project         b) Of the environment                             | As per Environmental Clearance, the total project plot<br>area is 18,623.325 sq.m. and the built up area<br>85,360.117 sq.m having 5 Residential Towers (298<br>Dwelling Units), 26 Shops, Club House & Restaurant.<br>As per EC letter, the total cost of the project after<br>expansion is Rs. 297.93 Crore.<br>After full occupancy, total water requirement for the<br>project will be 183 KLD, out of which, 122 KLD will<br>be fresh water requirement met from ground water. 61 |
|    |                                                                                                      | KLD will be flushing water demand met from treated<br>wastewater.<br>About 146 KLD of wastewater will be generated which<br>is being treated in installed STP of capacity 200 KLD<br>based on MBBR technology within the project<br>premises.<br>About, 547 kg/day of solid waste will be generated<br>from the project, which will be segregated at source<br>into biodegradable and recyclable waste by providing                                                                    |
|    |                                                                                                      | bins, biodegradable waste will be treated in mechanical<br>composter of 300 kg capacity, recyclable waste will be<br>recycled through authorized recyclers and managed as<br>per as the Solid Waste Management Rules, 2016.                                                                                                                                                                                                                                                            |
| 7. | Breakup of the Project Area                                                                          | -                                                                                                                                                                                                                                                                                                                                                                                                                                                                                      |
|    | a) Submergence area                                                                                  | Not Applicable                                                                                                                                                                                                                                                                                                                                                                                                                                                                         |
| 8. | Break up of project affected<br>population with enumeration of<br>those losing houses/dwelling units | Not Applicable                                                                                                                                                                                                                                                                                                                                                                                                                                                                         |
|    | only, agricultural land only both<br>dwelling units and agricultural                                 |                                                                                                                                                                                                                                                                                                                                                                                                                                                                                        |