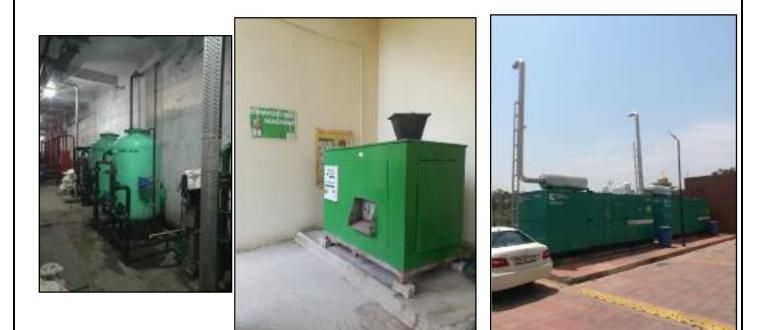

| Sr. No. | <b>Compliance Conditions</b>                                                                                                                                                                                                                                                                                                                                                                                                                     | Compliance Reply                                                                                                                                                                                                                                                                                                                                                                                       |
|---------|--------------------------------------------------------------------------------------------------------------------------------------------------------------------------------------------------------------------------------------------------------------------------------------------------------------------------------------------------------------------------------------------------------------------------------------------------|--------------------------------------------------------------------------------------------------------------------------------------------------------------------------------------------------------------------------------------------------------------------------------------------------------------------------------------------------------------------------------------------------------|
| i.      | Notification GSR 94(E) dated 25.01.2018 of<br>MoEF&CC regarding Mandatory Implementation<br>of Dust Mitigation Measures for Construction and<br>Demolition Activities for projects requiring<br>Environmental Clearance shall be complied with.                                                                                                                                                                                                  | The construction of the expansion part has<br>not yet started. All necessary steps like<br>barricading sheets around construction<br>area, tarpaulin sheets for covering vehicles<br>carrying construction materials, etc. will<br>be followed to reduce the air pollution<br>during the construction phase. Water<br>sprinkling will be done regularly to<br>suppress dust during construction phase. |
| ii.     | A management plan shall be drawn up and<br>implemented to contain the current exceedance in<br>ambient air quality at the site.                                                                                                                                                                                                                                                                                                                  | Landscaping has been provided to<br>maintain air quality. Photographs<br>regarding the same are enclosed as<br><b>Annexure-2.</b> Further, necessary steps<br>will be taken during expansion work i.e.<br>tarpaulin sheets, barricading in<br>commercial part, etc.                                                                                                                                    |
| iii.    | The project proponent shall install system to<br>carryout Ambient Air Quality monitoring for<br>common/criterion parameters relevant-to the main<br>pollutants released (e.g., PM10 and PM2.5)<br>covering upwind and downwind directions during<br>the construction period.                                                                                                                                                                     | Ambient air quality is being monitored at<br>regular intervals after every six months.<br>Recent test results are enclosed as<br>Annexure-9.                                                                                                                                                                                                                                                           |
| iv.     | Diesel power generating sets proposed as source of<br>backup power should be of enclosed type and<br>conform to rules made under the Environment<br>(Protection) Act, 1986. The height of stack of DG<br>sets should be equal to the height needed for the<br>combined capacity of all proposed DG sets. Use of<br>low sulphur diesel. The location of the DG sets may<br>be decided with in consultation with State Pollution<br>Control Board. | Sulphur diesel type and confirm to EPA.<br>Stack of adequate height as per the norms<br>has been provided with the DG sets.                                                                                                                                                                                                                                                                            |

|        | waste shall be managed as per the provisions of the<br>Construction and Demolition Waste Rules 2016.                                                                                                                                                                                                                                                                                         |                                                                                                                                                                                                                                                                                                                                                                                                                                                                                                                                 |
|--------|----------------------------------------------------------------------------------------------------------------------------------------------------------------------------------------------------------------------------------------------------------------------------------------------------------------------------------------------------------------------------------------------|---------------------------------------------------------------------------------------------------------------------------------------------------------------------------------------------------------------------------------------------------------------------------------------------------------------------------------------------------------------------------------------------------------------------------------------------------------------------------------------------------------------------------------|
| xiii.  | The diesel generator sets to be used during<br>construction phase shall be low sulphur diesel type<br>and shall conform to Environmental (Protection)<br>prescribed for air and noise emission standards.                                                                                                                                                                                    | Agreed, DG set installed are of low<br>Sulphur diesel type and confirm to EPA<br>Photographs of DG sets are enclosed a<br>Annexure 2.                                                                                                                                                                                                                                                                                                                                                                                           |
| xiv.   | The gaseous emissions from DG set shall be<br>dispersed through adequate stack height as per<br>CPCB standards. Acoustic enclosure shall be<br>provided to the DG sets to mitigate the noise<br>pollution. Low sulphur diesel shall be used. The<br>location of the DG set and exhaust pipe height shall<br>be as per the provisions of the Central Pollution<br>Control Board (CPCB) norms. | Agreed and complied, DG set installed ar<br>of low Sulphur diesel type and confirm to<br>EPA. Also, acoustic enclosure as well a<br>stack of adequate height as per the norm<br>has been provided with DG sets<br>Photographs of DG sets are enclosed a<br><b>Annexure 2.</b>                                                                                                                                                                                                                                                   |
| XV.    | For indoor air quality the ventilation provisions as<br>per National Building Code of India.                                                                                                                                                                                                                                                                                                 | Agreed, NBC has been followed in th project.                                                                                                                                                                                                                                                                                                                                                                                                                                                                                    |
| xvi.   | Roads leading to or at construction site must be<br>paved and blacktopped (i.e., metallic road).                                                                                                                                                                                                                                                                                             | Agreed and complied.                                                                                                                                                                                                                                                                                                                                                                                                                                                                                                            |
| xvii.  | Dust Mitigation measures shall be displayed<br>prominently at the construction site for easy public<br>viewing.                                                                                                                                                                                                                                                                              | Agreed and complied. The construction of<br>the expansion part has not yet started. All<br>necessary steps like barricading sheet<br>around construction area, tarpaulin sheet<br>for covering vehicles carrying<br>construction materials, etc. will be<br>followed to reduce the air pollution during<br>the construction phase. Water sprinkling<br>will be done regularly to suppress dus<br>during construction phase. All necessary<br>measures will be followed during<br>construction phase for easy public<br>viewing. |
| xviii. | Construction and Demolition Waste Processing<br>and Disposal site shall be identified and required<br>dust mitigation measure be notified at the site.                                                                                                                                                                                                                                       | Agreed and complied. During construction<br>phase of the project, the construction an<br>demolition waste processing and disposa<br>sites will be identified. Require                                                                                                                                                                                                                                                                                                                                                           |